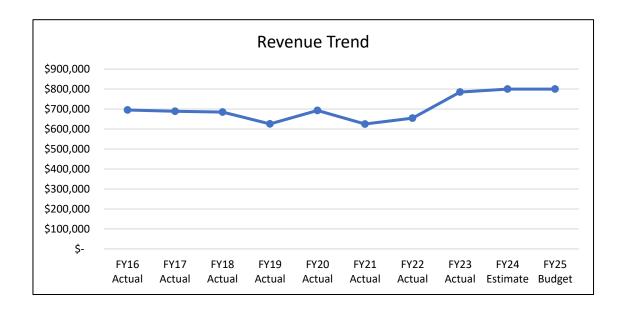

#### Revenue:

FY25 revenues (which exclude transfers) are estimated at \$30,379,325, an increase of \$3,468,925 (13%). Ad Valorem tax, Fire Rescue reimbursements, intergovernmental sources, interest earnings, and building permits all contributed favorably as described in the Key Revenue Sources section of the budget document.

Though the millage rate remains unchanged, property values continued to rise, contributing to an Ad Valorem tax revenue increase of \$322,400 (6%). Ad Valorem revenue is a product of taxable values and the millage rate.