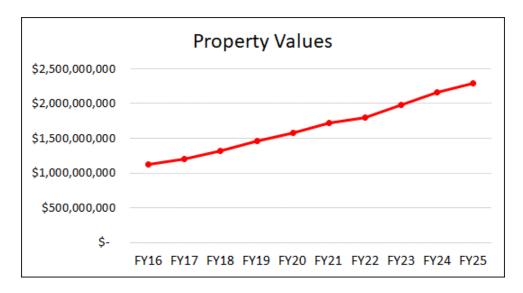

Though the millage rate remains unchanged, property values continued to rise, contributing to an Ad Valorem tax revenue increase of \$322,400 (6%). Ad Valorem revenue is a product of taxable values and the millage rate.

#### **Revenue Summary:**

Property tax revenue is based on certified taxable values from the Pinellas County Property Appraiser's Office, though such values are subject to Pinellas County's Value Adjustment Board's petition process. The millage rate is adopted pursuant to *Florida Statute* 200.065 ("Method of Fixing Millage"). This is considered a lagging source in terms of its relation to the broader economy due to property values for the fiscal year beginning October 1 being based on the preceding January 1 appraisals.