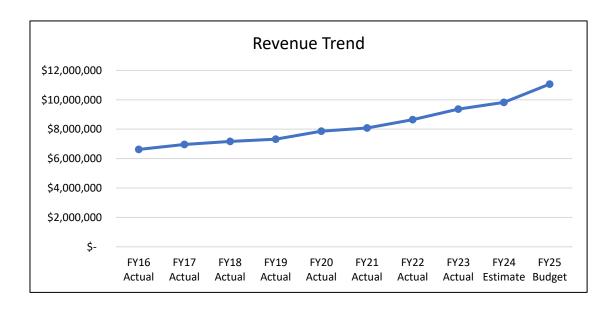

#### Revenue:

FY25 revenues (which exclude transfers) are estimated at \$30,379,325, an increase of \$3,468,925 (13%). Ad Valorem tax, Fire Rescue reimbursements, intergovernmental sources, interest earnings, and building permits all contributed favorably as described in the Key Revenue Sources section of the budget document.

Though the millage rate remains unchanged, property values continued to rise, contributing to an Ad Valorem tax revenue increase of \$322,400 (6%). Ad Valorem revenue is a product of taxable values and the millage rate.