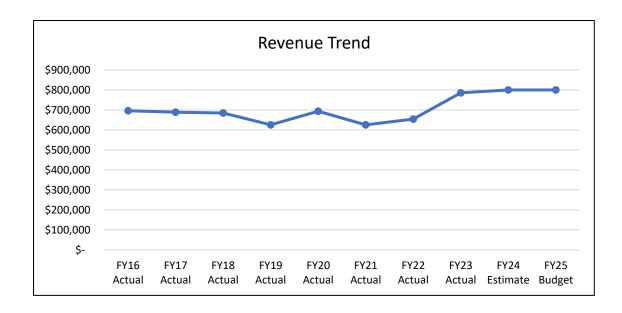

#### Revenue:

FY25 revenues (which exclude transfers) are estimated at \$30,379,325, an increase of \$3,468,925 (13%). Ad Valorem tax, Fire Rescue reimbursements, intergovernmental sources, interest earnings, and building permits all contributed favorably as described in the Key Revenue Sources section of the budget document.

Though the millage rate remains unchanged, property values continued to rise, contributing to an Ad Valorem tax revenue increase of \$322,400 (6%). Ad Valorem revenue is a product of taxable values and the millage rate.