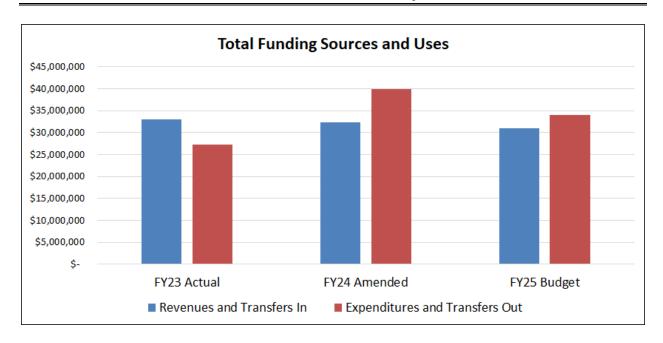

#### **Balanced Budget**

The FY25 budget is balanced, meaning current revenues and available fund balances (i.e., "reserves") meet or exceed planned expenditures. The General Fund budget is balanced utilizing only current revenues.

# **Budget Summary**

| Total | Funding | Sources |
|-------|---------|---------|
|-------|---------|---------|

|                       |               | J             |               |                |        |
|-----------------------|---------------|---------------|---------------|----------------|--------|
|                       | FY 2023       | FY 2024       | FY 2025       | Change         | Change |
|                       | Actual        | Amended       | Budget        | (\$)           | (%)    |
| Fund:                 |               |               |               |                |        |
| General               | 24,712,728    | 23,215,600    | 25,904,100    | 2,688,500      | 12%    |
| Penny                 | 3,813,121     | 2,700,000     | 2,900,000     | 200,000        | 7%     |
| CIP                   | 2,579,982     | 5,549,570     | 970,500       | (4,579,070)    | -83%   |
| ARPA                  | 1,345,712     | 50,000        | -             | (50,000)       | -100%  |
| Building              | -             | 340,000       | 610,000       | 270,000        | 79%    |
| Grants                | 313,238       | 164,500       | 137,500       | (27,000)       | -16%   |
| Multimodal            | 22,423        | 94,400        | 250,000       | 155,600        | 165%   |
| Special Events        | 117,751       | 120,800       | 125,000       | 4,200          | 3%     |
| Tree                  | 71,884        | 25,000        | -             | (25,000)       | -100%  |
| Library               | 49,037        | 50,000        | 50,000        | -              | 0%     |
| Total by Fund         | \$ 33,025,876 | \$ 32,309,870 | \$ 30,947,100 | \$ (1,362,770) | -4%    |
|                       |               |               |               |                |        |
| Category:             |               |               |               |                |        |
| Revenue:              |               |               |               |                |        |
| Ad Valorem Taxes      | 4,743,297     | 5,141,600     | 5,464,000     | 322,400        | 6%     |
| Other Taxes           | 6,990,232     | 6,727,500     | 6,887,500     | 160,000        | 2%     |
| Licenses & Permits    | 599,308       | 525,000       | 645,000       | 120,000        | 23%    |
| Intergovernmental     | 5,239,770     | 2,925,400     | 3,193,900     | 268,500        | 9%     |
| Charges for Service   | 10,239,576    | 10,780,900    | 12,472,300    | 1,691,400      | 16%    |
| Fines & Forfeitures   | 44,165        | 15,000        | 15,000        | -              | 0%     |
| Miscellaneous         | 1,830,421     | 845,000       | 1,701,500     | 856,500        | 101%   |
| Total Revenue         | 29,686,769    | 26,960,400    | 30,379,200    | 3,418,800      | 13%    |
| Other Financing:      |               |               |               | -              | -      |
| Transfers In          | 3,339,107     | 5,349,470     | 567,900       | (4,781,570)    | -89%   |
| Total Other Financing | 3,339,107     | 5,349,470     | 567,900       | (4,781,570)    | -89%   |
| Total by Category     | \$ 33,025,876 | \$ 32,309,870 | \$ 30,947,100 | \$ (1,362,770) | -4%    |

|                         | FY 2023       | FY 2024          | FY 2025          | Change            | Change |
|-------------------------|---------------|------------------|------------------|-------------------|--------|
|                         | Actual        | <br>Amended      | Budget           | (\$)              | (%)    |
| Fund:                   |               |                  |                  |                   |        |
| General                 | 23,297,919    | 23,316,328       | 25,904,100       | 2,587,772         | 11%    |
| Penny                   | 458,609       | 7,355,923        | 1,933,800        | (5,422,123)       | -74%   |
| CIP                     | 1,894,825     | 3,110,728        | 4,852,500        | 1,741,772         | 56%    |
| ARPA                    | 1,241,137     | 5,349,470        | 373,700          | (4,975,770)       | -93%   |
| Building                | -             | 340,000          | 670,900          | 330,900           | 97%    |
| Grants                  | 169,171       | 219,889          | 137,500          | (82,389)          | -37%   |
| Multimodal              | 98,315        | -                | -                | -                 | -      |
| Special Events          | 82,148        | 105,100          | 112,300          | 7,200             | 7%     |
| Tree                    | 1,628         | 50,000           | -                | (50,000)          | -100%  |
| Library                 | -             | -                | 32,000           | 32,000            | -      |
| Total by Fund           | \$ 27,243,752 | \$<br>39,847,438 | \$<br>34,016,800 | \$<br>(5,830,638) | -15%   |
|                         |               |                  |                  |                   |        |
| Category:               |               |                  |                  |                   |        |
| Expenditures:           |               |                  |                  |                   |        |
| Personnel               | 14,783,313    | 16,655,600       | 18,614,900       | 1,959,300         | 12%    |
| Operating               | 6,745,421     | 7,423,617        | 7,785,500        | 361,883           | 5%     |
| Capital Outlay          | 2,337,611     | 10,280,451       | 6,841,000        | (3,439,451)       | -33%   |
| Miscellaneous           | 38,300        | 138,300          | 207,500          | 69,200            | 50%    |
| Total Expenditures      | 23,904,645    | 34,497,968       | 33,448,900       | (1,049,068)       | -3%    |
| Other Financing:        |               |                  |                  | -                 | -      |
| Transfers Out           | 3,339,107     | 5,349,470        | 567,900          | (4,781,570)       | -89%   |
| Total Other Financing   | 3,339,107     | 5,349,470        | 567,900          | (4,781,570)       | -89%   |
| Total by Category       | \$ 27,243,752 | \$<br>39,847,438 | \$<br>34,016,800 | \$<br>(5,830,638) | -15%   |
|                         |               |                  |                  |                   |        |
| Department:             | 202.057       | 204 700          | 200 200          | (6.400)           | 20/    |
| City Council            | 283,957       | 294,700          | 288,300          | (6,400)           | -2%    |
| City Manager's Office   | 288,949       | 534,600          | 571,100          | 36,500            | 7%     |
| City Attorney's Office  | 33,000        | 40,100           | 47,100           | 7,000             | 17%    |
| City Clerk's Office     | 148,745       | 179,803          | 210,300          | 30,497            | 17%    |
| Community Development   | 928,464       | 867,600          | 1,098,300        | 230,700           | 27%    |
| Administrative Services | 577,733       | 874,300          | 821,100          | (53,200)          | -6%    |
| Fire Rescue             | 13,085,343    | 18,424,718       | 18,811,500       | 386,782           | 2%     |
| Human Resources         | 86,212        | 446,600          | 164,500          | (282,100)         | -63%   |
| Law Enforcement         | 2,046,429     | 2,257,900        | 2,425,700        | 167,800           | 7%     |
| Library                 | 1,110,735     | 1,280,900        | 1,478,400        | 197,500           | 15%    |
| Public Works            | 3,499,188     | 4,825,376        | 5,194,400        | 369,024           | 8%     |
| Recreation              | 1,815,890     | 4,471,371        | 2,269,000        | (2,202,371)       | -49%   |
| Non-Departmental        | 3,339,107     | 5,349,470        | 637,100          | (4,712,370)       | -88%   |
| Total by Department     | \$ 27,243,752 | \$<br>39,847,438 | \$<br>34,016,800 | \$<br>(5,830,638) | -15%   |