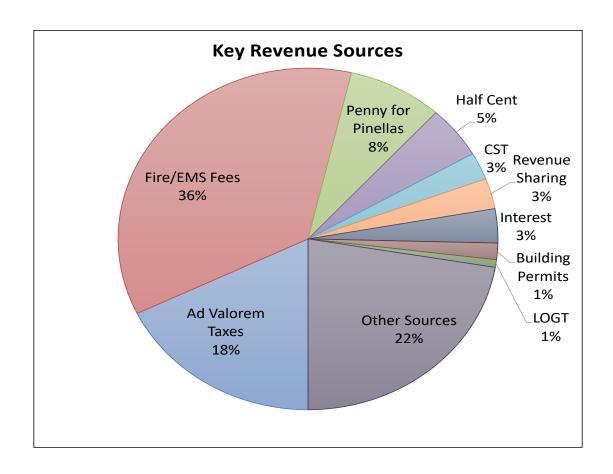

# **Key Revenue Sources**

City staff regularly monitors and updates forecasts for the individual revenue sources listed in this section due to their quantitative or qualitative significance. Each source is forecasted individually based on its applicable characteristics.

## Fire/EMS Fees

Reporting Category: Charges for Service

Fund: General Estimation Source: Contractual

Percent of FY25 Total Revenue: 36%

#### **Ad Valorem Tax**

Reporting Category: Ad Valorem Fund: General

Estimation Source: Pinellas County Property Appraiser's Office

Percent of FY25 Total Revenue: 18%

# Penny for Pinellas ("Penny")

Reporting Category: Other Taxes

Fund: Penny
Estimation Source: City Staff

Percent of FY25 Total Revenue: 8%

#### **Half-Cent Sales Tax**

Reporting Category: Intergovernmental

Fund: General

Estimation Source: OEDR / City Staff

Percent of FY25 Total Revenue: 5%

# **Communication Services Tax (CST)**

Reporting Category: Other Taxes Fund: General

Estimation Source: OEDR / City Staff

Percent of FY25 Total Revenue: 3%

# **Municipal Revenue Sharing**

Reporting Category: Intergovernmental

Fund: General
Estimation Source: OEDR
Percent of FY25 Total Revenue: 3%

# **Building Permits**

Reporting Category: Licenses and Permits

Fund: Building Estimation Source: City Staff

Percent of FY25 Total Revenue: 1%

# **Interest Earnings**

Reporting Category: Miscellaneous

Fund: Various Estimation Source: City Staff

Percent of FY25 Total Revenue: 3%

# **Local Option Gas Tax (LOGT)**

Reporting Category: Other Taxes

Fund: General Estimation Source: City Staff

Percent of FY25 Total Revenue: 1%