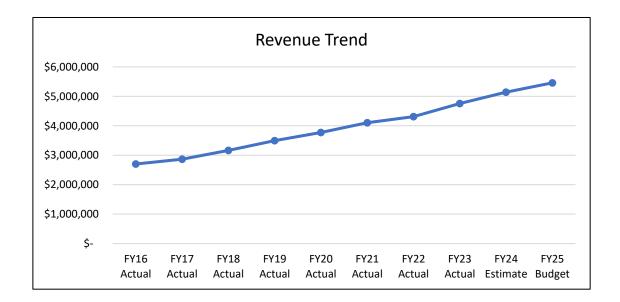

#### **FY25 Estimation Summary:**

Collectively, these sources are estimated at \$11,031,488. Fire Protection Services revenue of \$6,803,153 represents 70% of the City's allocable net operating fire suppression budget, consistent with the budget submittal to the County. Advanced Life Support revenue of \$3,750,131 represents 100% of the City's allocable Emergency Medical Services budget, also consistent with the budget submittal. Fire suppression service fees for the Bay Pines VA Hospital Campus and services to three (3) beachfront municipalities stand to increase 3.9% each, based on CPI.