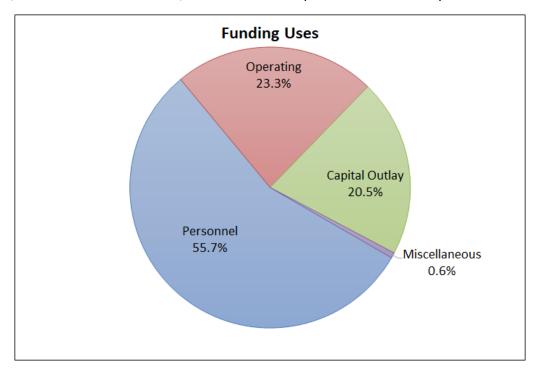

The majority of the City's budget is dedicated to personnel costs, including wages, insurance benefits, retirement contributions, and workers' compensation insurance premiums.

|                         | FY 2023       | FY 2024          | FY 2025          | Change            | Change |
|-------------------------|---------------|------------------|------------------|-------------------|--------|
|                         | Actual        | <br>Amended      | Budget           | (\$)              | (%)    |
| Fund:                   |               |                  |                  |                   |        |
| General                 | 23,297,919    | 23,316,328       | 25,904,100       | 2,587,772         | 11%    |
| Penny                   | 458,609       | 7,355,923        | 1,933,800        | (5,422,123)       | -74%   |
| CIP                     | 1,894,825     | 3,110,728        | 4,852,500        | 1,741,772         | 56%    |
| ARPA                    | 1,241,137     | 5,349,470        | 373,700          | (4,975,770)       | -93%   |
| Building                | -             | 340,000          | 670,900          | 330,900           | 97%    |
| Grants                  | 169,171       | 219,889          | 137,500          | (82,389)          | -37%   |
| Multimodal              | 98,315        | -                | -                | -                 | -      |
| Special Events          | 82,148        | 105,100          | 112,300          | 7,200             | 7%     |
| Tree                    | 1,628         | 50,000           | -                | (50,000)          | -100%  |
| Library                 | -             | -                | 32,000           | 32,000            | -      |
| Total by Fund           | \$ 27,243,752 | \$<br>39,847,438 | \$<br>34,016,800 | \$<br>(5,830,638) | -15%   |
|                         |               |                  |                  |                   |        |
| Category:               |               |                  |                  |                   |        |
| Expenditures:           |               |                  |                  |                   |        |
| Personnel               | 14,783,313    | 16,655,600       | 18,614,900       | 1,959,300         | 12%    |
| Operating               | 6,745,421     | 7,423,617        | 7,785,500        | 361,883           | 5%     |
| Capital Outlay          | 2,337,611     | 10,280,451       | 6,841,000        | (3,439,451)       | -33%   |
| Miscellaneous           | 38,300        | 138,300          | 207,500          | 69,200            | 50%    |
| Total Expenditures      | 23,904,645    | 34,497,968       | 33,448,900       | (1,049,068)       | -3%    |
| Other Financing:        |               |                  |                  | -                 | -      |
| Transfers Out           | 3,339,107     | 5,349,470        | 567,900          | (4,781,570)       | -89%   |
| Total Other Financing   | 3,339,107     | 5,349,470        | 567,900          | (4,781,570)       | -89%   |
| Total by Category       | \$ 27,243,752 | \$<br>39,847,438 | \$<br>34,016,800 | \$<br>(5,830,638) | -15%   |
|                         |               |                  |                  |                   |        |
| Department:             | 202.057       | 204 700          | 200 200          | (6.400)           | 20/    |
| City Council            | 283,957       | 294,700          | 288,300          | (6,400)           | -2%    |
| City Manager's Office   | 288,949       | 534,600          | 571,100          | 36,500            | 7%     |
| City Attorney's Office  | 33,000        | 40,100           | 47,100           | 7,000             | 17%    |
| City Clerk's Office     | 148,745       | 179,803          | 210,300          | 30,497            | 17%    |
| Community Development   | 928,464       | 867,600          | 1,098,300        | 230,700           | 27%    |
| Administrative Services | 577,733       | 874,300          | 821,100          | (53,200)          | -6%    |
| Fire Rescue             | 13,085,343    | 18,424,718       | 18,811,500       | 386,782           | 2%     |
| Human Resources         | 86,212        | 446,600          | 164,500          | (282,100)         | -63%   |
| Law Enforcement         | 2,046,429     | 2,257,900        | 2,425,700        | 167,800           | 7%     |
| Library                 | 1,110,735     | 1,280,900        | 1,478,400        | 197,500           | 15%    |
| Public Works            | 3,499,188     | 4,825,376        | 5,194,400        | 369,024           | 8%     |
| Recreation              | 1,815,890     | 4,471,371        | 2,269,000        | (2,202,371)       | -49%   |
| Non-Departmental        | 3,339,107     | 5,349,470        | 637,100          | (4,712,370)       | -88%   |
| Total by Department     | \$ 27,243,752 | \$<br>39,847,438 | \$<br>34,016,800 | \$<br>(5,830,638) | -15%   |