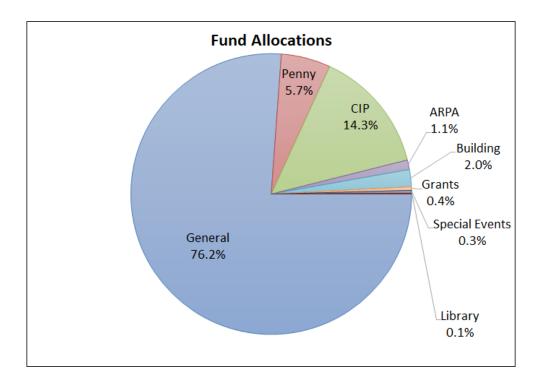

# FY 2025 Budget Summary Matrix

|                         |    |            |    | Major      | Fun | ıds        |    |          |    |         |    |         |    | Non-Ma  | ijoi | r Funds |    |         |    |           |    |            |
|-------------------------|----|------------|----|------------|-----|------------|----|----------|----|---------|----|---------|----|---------|------|---------|----|---------|----|-----------|----|------------|
|                         |    | General    |    | Penny      |     | CIP        |    | Building |    | ARPA    |    | Grants  |    | Multi-  |      | Special |    | Tree    |    | Library   |    | Total      |
|                         |    | Fund       |    | Fund       |     | Fund       |    | Fund     |    | Fund    |    | Fund    |    | Modal   |      | Events  |    | Fund    |    | Fund      |    | Funds      |
| Beginning Balance:      | \$ | 9,176,080  | \$ | 10,635,615 | \$  | 10,570,085 | \$ | 80,000   | \$ | 373,700 | \$ | 140,156 | \$ | 279,164 | \$   | 162,612 | \$ | 234,126 | \$ | 1,217,639 | \$ | 32,869,177 |
| Funding Sources:        |    |            |    |            |     |            |    |          |    |         |    |         |    |         |      |         |    |         |    |           |    |            |
| Revenue:                |    |            |    |            |     |            |    |          |    |         |    |         |    |         |      |         |    |         |    |           |    |            |
| Ad Valorem Taxes        | \$ | 5,464,000  | \$ | -          | \$  | -          | \$ | -        | \$ | -       | \$ | -       | \$ | -       | \$   | -       | \$ | -       | \$ | -         | \$ | 5,464,000  |
| Other Taxes             |    | 4,387,500  |    | 2,500,000  |     | -          |    | -        |    | -       |    | -       |    | -       |      | -       |    | -       |    | -         |    | 6,887,500  |
| Licenses & Permits      |    | 160,000    |    | -          |     | -          |    | 485,000  |    | -       |    | -       |    | -       |      | -       |    | -       |    | -         |    | 645,000    |
| Intergovernmental       |    | 2,806,400  |    | -          |     | -          |    | -        |    | -       |    | 137,500 |    | 250,000 |      | -       |    | -       |    | -         |    | 3,193,900  |
| Charges for Service     |    | 12,347,300 |    | -          |     | -          |    | -        |    | -       |    | -       |    | -       |      | 125,000 |    | -       |    | -         |    | 12,472,300 |
| Fines & Forfeitures     |    | 15,000     |    | -          |     | -          |    | -        |    | -       |    | -       |    | -       |      | _       |    | -       |    | -         |    | 15,000     |
| Miscellaneous           |    | 723,900    |    | 400,000    |     | 527,600    |    | -        |    | -       |    | -       |    | -       |      | -       |    | -       |    | 50,000    |    | 1,701,500  |
| Total Revenue           |    | 25,904,100 |    | 2,900,000  |     | 527,600    |    | 485,000  |    | -       |    | 137,500 |    | 250,000 |      | 125,000 |    | -       |    | 50,000    |    | 30,379,200 |
| Other Sources:          |    |            |    |            |     |            |    |          | _  |         |    |         |    |         |      |         |    |         |    |           |    |            |
| Transfers In            |    | -          |    | -          |     | 442,900    |    | 125,000  |    | -       |    | -       |    | -       |      | -       |    | -       |    | -         |    | 567,900    |
| Total Funding Sources   | Ś  | 25,904,100 | Ś  | 2,900,000  | Ś   | 970,500    | Ś  | 610,000  | \$ | _       | Ś  | 137,500 | Ś  | 250,000 | Ś    | 125,000 | Ś  | -       | Ś  | 50,000    | \$ | 30,947,100 |
| Expenditures:           | ċ  | 200 200    | ċ  |            | ć   |            | ċ  |          | ċ  |         | ć  |         | ċ  |         | ċ    |         | ċ  |         | ċ  |           | ć  | 200 200    |
| City Council            | Ś  | 288,300    | \$ | _          | Ś   | _          | Ś  | _        | Ś  | _       | Ś  | _       | Ś  | _       | Ś    | _       | Ś  | _       | Ś  | _         | \$ | 288,300    |
| City Manager's Office   |    | 571,100    |    | -          |     | -          |    | -        |    | -       |    | -       |    | -       |      | -       |    | -       |    | -         |    | 571,100    |
| City Attorney's Office  |    | 47,100     |    | -          |     | -          |    | -        |    | -       |    | -       |    | -       |      | -       |    | -       |    | -         |    | 47,100     |
| City Clerk's Office     |    | 210,300    |    | -          |     | -          |    | -        |    | -       |    | -       |    | -       |      | -       |    | -       |    | -         |    | 210,300    |
| Community Development   |    | 427,400    |    | -          |     | -          |    | 670,900  |    | -       |    | -       |    | -       |      | -       |    | -       |    | -         |    | 1,098,300  |
| Administrative Services |    | 821,100    |    | -          |     | -          |    | -        |    | -       |    | -       |    | -       |      | -       |    | -       |    | -         |    | 821,100    |
| Fire Rescue             |    | 14,535,900 |    | 1,300,000  |     | 2,975,600  |    | -        |    | -       |    | -       |    | -       |      | -       |    | -       |    | -         |    | 18,811,500 |
| Human Resources         |    | 164,500    |    | -          |     | -          |    | -        |    | -       |    | -       |    | -       |      | -       |    | -       |    | -         |    | 164,500    |
| Law Enforcement         |    | 2,425,700  |    | -          |     | -          |    | -        |    | -       |    | -       |    | -       |      | -       |    | -       |    | -         |    | 2,425,700  |
| Library                 |    | 1,446,400  |    | -          |     | -          |    | -        |    | -       |    | -       |    | -       |      | -       |    | -       |    | 32,000    |    | 1,478,400  |
| Public Works            |    | 2,684,400  |    | 633,800    |     | 1,807,900  |    | -        |    | -       |    | 137,500 |    | -       |      | -       |    | -       |    | -         |    | 5,263,600  |
| Recreation              |    | 2,087,700  |    | -          |     | 69,000     |    | -        |    | -       |    | -       |    | -       |      | 112,300 |    | -       |    | -         |    | 2,269,000  |
| Total Expenditures      |    | 25,709,900 |    | 1,933,800  |     | 4,852,500  |    | 670,900  |    | -       |    | 137,500 |    | -       |      | 112,300 |    | -       |    | 32,000    |    | 33,448,900 |
| Other Uses:             |    |            |    |            |     |            |    |          |    |         |    |         |    |         |      |         |    |         |    |           |    |            |
| Transfers Out           |    | 194,200    |    | -          |     | -          |    | -        |    | 373,700 |    | -       |    | -       |      | -       |    | -       |    | -         |    | 567,900    |
| Total Funding Uses      | \$ | 25,904,100 | \$ | 1,933,800  | \$  | 4,852,500  | \$ | 670,900  | \$ | 373,700 | \$ | 137,500 | \$ | -       | \$   | 112,300 | \$ | -       | \$ | 32,000    | \$ | 34,016,800 |
| Ending balance:         | \$ | 9,176,080  | \$ | 11,601,815 | \$  | 6,688,085  | \$ | 19,100   | \$ | -       | \$ | 140,156 | \$ | 529,164 | \$   | 175,312 | \$ | 234,126 | \$ | 1,235,639 | \$ | 29,799,477 |

# **Budget Summary**

| Total | Funding | Sources |
|-------|---------|---------|
|-------|---------|---------|

|                       |               | J             |               |                |        |
|-----------------------|---------------|---------------|---------------|----------------|--------|
|                       | FY 2023       | FY 2024       | FY 2025       | Change         | Change |
|                       | Actual        | Amended       | Budget        | (\$)           | (%)    |
| Fund:                 |               |               |               |                |        |
| General               | 24,712,728    | 23,215,600    | 25,904,100    | 2,688,500      | 12%    |
| Penny                 | 3,813,121     | 2,700,000     | 2,900,000     | 200,000        | 7%     |
| CIP                   | 2,579,982     | 5,549,570     | 970,500       | (4,579,070)    | -83%   |
| ARPA                  | 1,345,712     | 50,000        | -             | (50,000)       | -100%  |
| Building              | -             | 340,000       | 610,000       | 270,000        | 79%    |
| Grants                | 313,238       | 164,500       | 137,500       | (27,000)       | -16%   |
| Multimodal            | 22,423        | 94,400        | 250,000       | 155,600        | 165%   |
| Special Events        | 117,751       | 120,800       | 125,000       | 4,200          | 3%     |
| Tree                  | 71,884        | 25,000        | -             | (25,000)       | -100%  |
| Library               | 49,037        | 50,000        | 50,000        | -              | 0%     |
| Total by Fund         | \$ 33,025,876 | \$ 32,309,870 | \$ 30,947,100 | \$ (1,362,770) | -4%    |
|                       |               |               |               |                |        |
| Category:             |               |               |               |                |        |
| Revenue:              |               |               |               |                |        |
| Ad Valorem Taxes      | 4,743,297     | 5,141,600     | 5,464,000     | 322,400        | 6%     |
| Other Taxes           | 6,990,232     | 6,727,500     | 6,887,500     | 160,000        | 2%     |
| Licenses & Permits    | 599,308       | 525,000       | 645,000       | 120,000        | 23%    |
| Intergovernmental     | 5,239,770     | 2,925,400     | 3,193,900     | 268,500        | 9%     |
| Charges for Service   | 10,239,576    | 10,780,900    | 12,472,300    | 1,691,400      | 16%    |
| Fines & Forfeitures   | 44,165        | 15,000        | 15,000        | -              | 0%     |
| Miscellaneous         | 1,830,421     | 845,000       | 1,701,500     | 856,500        | 101%   |
| Total Revenue         | 29,686,769    | 26,960,400    | 30,379,200    | 3,418,800      | 13%    |
| Other Financing:      |               |               |               | -              | -      |
| Transfers In          | 3,339,107     | 5,349,470     | 567,900       | (4,781,570)    | -89%   |
| Total Other Financing | 3,339,107     | 5,349,470     | 567,900       | (4,781,570)    | -89%   |
| Total by Category     | \$ 33,025,876 | \$ 32,309,870 | \$ 30,947,100 | \$ (1,362,770) | -4%    |