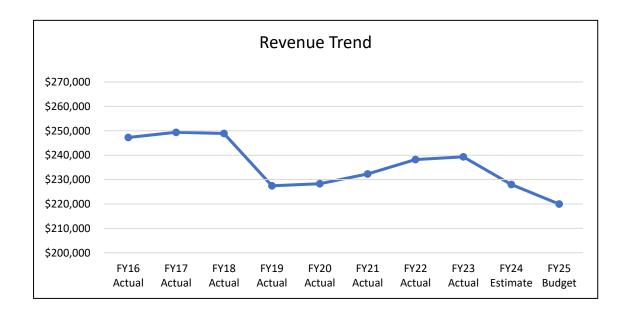

#### Revenue:

FY25 revenues (which exclude transfers) are estimated at \$30,379,325, an increase of \$3,468,925 (13%). Ad Valorem tax, Fire Rescue reimbursements, intergovernmental sources, interest earnings, and building permits all contributed favorably as described in the Key Revenue Sources section of the budget document.

Though the millage rate remains unchanged, property values continued to rise, contributing to an Ad Valorem tax revenue increase of \$322,400 (6%). Ad Valorem revenue is a product of taxable values and the millage rate.