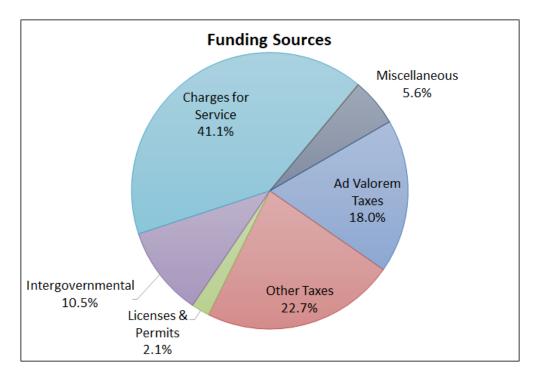

Less than 20% of the City's budget is funded via property tax. Due to the high concentration of unincorporated property serviced by the Seminole Fire Rescue Department, approximately 70% of the City's Fire Suppression costs are funded by Pinellas County. Emergency Medical Services are entirely funded by Pinellas County. Both sources are reflected in Charges for Service revenue.

# **Budget Summary**

| Total | Funding | Sources |
|-------|---------|---------|
|-------|---------|---------|

|                       |               | J             |               |                |        |
|-----------------------|---------------|---------------|---------------|----------------|--------|
|                       | FY 2023       | FY 2024       | FY 2025       | Change         | Change |
|                       | Actual        | Amended       | Budget        | (\$)           | (%)    |
| Fund:                 |               |               |               |                |        |
| General               | 24,712,728    | 23,215,600    | 25,904,100    | 2,688,500      | 12%    |
| Penny                 | 3,813,121     | 2,700,000     | 2,900,000     | 200,000        | 7%     |
| CIP                   | 2,579,982     | 5,549,570     | 970,500       | (4,579,070)    | -83%   |
| ARPA                  | 1,345,712     | 50,000        | -             | (50,000)       | -100%  |
| Building              | -             | 340,000       | 610,000       | 270,000        | 79%    |
| Grants                | 313,238       | 164,500       | 137,500       | (27,000)       | -16%   |
| Multimodal            | 22,423        | 94,400        | 250,000       | 155,600        | 165%   |
| Special Events        | 117,751       | 120,800       | 125,000       | 4,200          | 3%     |
| Tree                  | 71,884        | 25,000        | -             | (25,000)       | -100%  |
| Library               | 49,037        | 50,000        | 50,000        | -              | 0%     |
| Total by Fund         | \$ 33,025,876 | \$ 32,309,870 | \$ 30,947,100 | \$ (1,362,770) | -4%    |
|                       |               |               |               |                |        |
| Category:             |               |               |               |                |        |
| Revenue:              |               |               |               |                |        |
| Ad Valorem Taxes      | 4,743,297     | 5,141,600     | 5,464,000     | 322,400        | 6%     |
| Other Taxes           | 6,990,232     | 6,727,500     | 6,887,500     | 160,000        | 2%     |
| Licenses & Permits    | 599,308       | 525,000       | 645,000       | 120,000        | 23%    |
| Intergovernmental     | 5,239,770     | 2,925,400     | 3,193,900     | 268,500        | 9%     |
| Charges for Service   | 10,239,576    | 10,780,900    | 12,472,300    | 1,691,400      | 16%    |
| Fines & Forfeitures   | 44,165        | 15,000        | 15,000        | -              | 0%     |
| Miscellaneous         | 1,830,421     | 845,000       | 1,701,500     | 856,500        | 101%   |
| Total Revenue         | 29,686,769    | 26,960,400    | 30,379,200    | 3,418,800      | 13%    |
| Other Financing:      |               |               |               | -              | -      |
| Transfers In          | 3,339,107     | 5,349,470     | 567,900       | (4,781,570)    | -89%   |
| Total Other Financing | 3,339,107     | 5,349,470     | 567,900       | (4,781,570)    | -89%   |
| Total by Category     | \$ 33,025,876 | \$ 32,309,870 | \$ 30,947,100 | \$ (1,362,770) | -4%    |