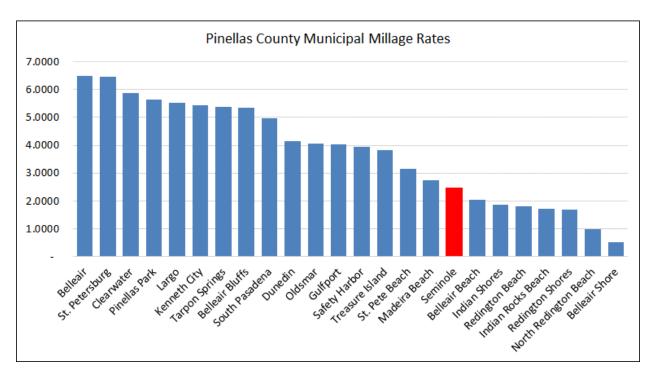

# City of Seminole Fiscal Year 2025 Proposed Budget

October 1, 2024 – September 30, 2025

July 8, 2024

Honorable Mayor and Members of the City Council,

It is my pleasure to present you with the Fiscal Year 2024-2025 (FY25) Proposed Budget for the City of Seminole. The FY25 Proposed Fund budget continues to reflect the priorities established by City Council. The General Fund is balanced with a millage rate of 2.4793, one of the lowest rates in Pinellas County, proposed for the 18<sup>th</sup> consecutive year. This budget serves as a financial and operational plan for the upcoming fiscal year and represents the culmination of many months of collaboration by staff from all City Departments to align fiscal resources with the service levels our residents have come to expect.

The budget reflects the City of Seminole's fiscal discipline, with a millage rate of 2.4793 proposed for the 18<sup>th</sup> consecutive year. The City continues to operate with one of the lowest millage rates in Pinellas County and the lowest of non-coastal communities: