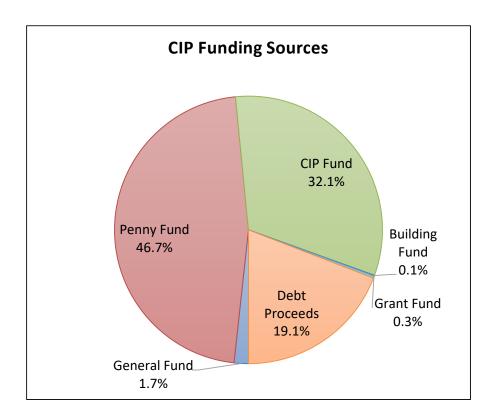

# FY 2025 Budget Summary Matrix

|                         |    |            |    | Major      | Fun | ıds        |    |          |    |         |    |         |    | Non-Ma  | ijoi | r Funds |    |         |    |           |    |            |
|-------------------------|----|------------|----|------------|-----|------------|----|----------|----|---------|----|---------|----|---------|------|---------|----|---------|----|-----------|----|------------|
|                         |    | General    |    | Penny      |     | CIP        |    | Building |    | ARPA    |    | Grants  |    | Multi-  |      | Special |    | Tree    |    | Library   |    | Total      |
|                         |    | Fund       |    | Fund       |     | Fund       |    | Fund     |    | Fund    |    | Fund    |    | Modal   |      | Events  |    | Fund    |    | Fund      |    | Funds      |
| Beginning Balance:      | \$ | 9,176,080  | \$ | 10,635,615 | \$  | 10,570,085 | \$ | 80,000   | \$ | 373,700 | \$ | 140,156 | \$ | 279,164 | \$   | 162,612 | \$ | 234,126 | \$ | 1,217,639 | \$ | 32,869,177 |
| Funding Sources:        |    |            |    |            |     |            |    |          |    |         |    |         |    |         |      |         |    |         |    |           |    |            |
| Revenue:                |    |            |    |            |     |            |    |          |    |         |    |         |    |         |      |         |    |         |    |           |    |            |
| Ad Valorem Taxes        | \$ | 5,464,000  | \$ | -          | \$  | -          | \$ | -        | \$ | -       | \$ | -       | \$ | -       | \$   | -       | \$ | -       | \$ | -         | \$ | 5,464,000  |
| Other Taxes             |    | 4,387,500  |    | 2,500,000  |     | -          |    | -        |    | -       |    | -       |    | -       |      | -       |    | -       |    | -         |    | 6,887,500  |
| Licenses & Permits      |    | 160,000    |    | -          |     | -          |    | 485,000  |    | -       |    | -       |    | -       |      | -       |    | -       |    | -         |    | 645,000    |
| Intergovernmental       |    | 2,806,400  |    | -          |     | -          |    | -        |    | -       |    | 137,500 |    | 250,000 |      | -       |    | -       |    | -         |    | 3,193,900  |
| Charges for Service     |    | 12,347,300 |    | -          |     | -          |    | -        |    | -       |    | -       |    | -       |      | 125,000 |    | -       |    | -         |    | 12,472,300 |
| Fines & Forfeitures     |    | 15,000     |    | -          |     | -          |    | -        |    | -       |    | -       |    | -       |      | _       |    | -       |    | -         |    | 15,000     |
| Miscellaneous           |    | 723,900    |    | 400,000    |     | 527,600    |    | -        |    | -       |    | -       |    | -       |      | -       |    | -       |    | 50,000    |    | 1,701,500  |
| Total Revenue           |    | 25,904,100 |    | 2,900,000  |     | 527,600    |    | 485,000  |    | -       |    | 137,500 |    | 250,000 |      | 125,000 |    | -       |    | 50,000    |    | 30,379,200 |
| Other Sources:          |    |            |    |            |     |            |    |          | _  |         |    |         |    |         |      |         |    |         |    |           |    |            |
| Transfers In            |    | -          |    | -          |     | 442,900    |    | 125,000  |    | -       |    | -       |    | -       |      | -       |    | -       |    | -         |    | 567,900    |
| Total Funding Sources   | Ś  | 25,904,100 | Ś  | 2,900,000  | Ś   | 970,500    | Ś  | 610,000  | \$ | _       | Ś  | 137,500 | Ś  | 250,000 | Ś    | 125,000 | Ś  | -       | Ś  | 50,000    | \$ | 30,947,100 |
| Expenditures:           | ċ  | 200 200    | ċ  |            | ć   |            | ċ  |          | ċ  |         | ć  |         | ċ  |         | ċ    |         | ċ  |         | ċ  |           | ć  | 200 200    |
| City Council            | Ś  | 288,300    | \$ | _          | Ś   | _          | Ś  | _        | Ś  | _       | Ś  | _       | Ś  | _       | Ś    | _       | Ś  | _       | Ś  | _         | \$ | 288,300    |
| City Manager's Office   |    | 571,100    |    | -          |     | -          |    | -        |    | -       |    | -       |    | -       |      | -       |    | -       |    | -         |    | 571,100    |
| City Attorney's Office  |    | 47,100     |    | -          |     | -          |    | -        |    | -       |    | -       |    | -       |      | -       |    | -       |    | -         |    | 47,100     |
| City Clerk's Office     |    | 210,300    |    | -          |     | -          |    | -        |    | -       |    | -       |    | -       |      | -       |    | -       |    | -         |    | 210,300    |
| Community Development   |    | 427,400    |    | -          |     | -          |    | 670,900  |    | -       |    | -       |    | -       |      | -       |    | -       |    | -         |    | 1,098,300  |
| Administrative Services |    | 821,100    |    | -          |     | -          |    | -        |    | -       |    | -       |    | -       |      | -       |    | -       |    | -         |    | 821,100    |
| Fire Rescue             |    | 14,535,900 |    | 1,300,000  |     | 2,975,600  |    | -        |    | -       |    | -       |    | -       |      | -       |    | -       |    | -         |    | 18,811,500 |
| Human Resources         |    | 164,500    |    | -          |     | -          |    | -        |    | -       |    | -       |    | -       |      | -       |    | -       |    | -         |    | 164,500    |
| Law Enforcement         |    | 2,425,700  |    | -          |     | -          |    | -        |    | -       |    | -       |    | -       |      | -       |    | -       |    | -         |    | 2,425,700  |
| Library                 |    | 1,446,400  |    | -          |     | -          |    | -        |    | -       |    | -       |    | -       |      | -       |    | -       |    | 32,000    |    | 1,478,400  |
| Public Works            |    | 2,684,400  |    | 633,800    |     | 1,807,900  |    | -        |    | -       |    | 137,500 |    | -       |      | -       |    | -       |    | -         |    | 5,263,600  |
| Recreation              |    | 2,087,700  |    | -          |     | 69,000     |    | -        |    | -       |    | -       |    | -       |      | 112,300 |    | -       |    | -         |    | 2,269,000  |
| Total Expenditures      |    | 25,709,900 |    | 1,933,800  |     | 4,852,500  |    | 670,900  |    | -       |    | 137,500 |    | -       |      | 112,300 |    | -       |    | 32,000    |    | 33,448,900 |
| Other Uses:             |    |            |    |            |     |            |    |          |    |         |    |         |    |         |      |         |    |         |    |           |    |            |
| Transfers Out           |    | 194,200    |    | -          |     | -          |    | -        |    | 373,700 |    | -       |    | -       |      | -       |    | -       |    | -         |    | 567,900    |
| Total Funding Uses      | \$ | 25,904,100 | \$ | 1,933,800  | \$  | 4,852,500  | \$ | 670,900  | \$ | 373,700 | \$ | 137,500 | \$ | -       | \$   | 112,300 | \$ | -       | \$ | 32,000    | \$ | 34,016,800 |
| Ending balance:         | \$ | 9,176,080  | \$ | 11,601,815 | \$  | 6,688,085  | \$ | 19,100   | \$ | -       | \$ | 140,156 | \$ | 529,164 | \$   | 175,312 | \$ | 234,126 | \$ | 1,235,639 | \$ | 29,799,477 |

# **Budget Summary**

| Total | Funding | Sources |
|-------|---------|---------|
|-------|---------|---------|

|                       |               | J             |               |                |        |
|-----------------------|---------------|---------------|---------------|----------------|--------|
|                       | FY 2023       | FY 2024       | FY 2025       | Change         | Change |
|                       | Actual        | Amended       | Budget        | (\$)           | (%)    |
| Fund:                 |               |               |               |                |        |
| General               | 24,712,728    | 23,215,600    | 25,904,100    | 2,688,500      | 12%    |
| Penny                 | 3,813,121     | 2,700,000     | 2,900,000     | 200,000        | 7%     |
| CIP                   | 2,579,982     | 5,549,570     | 970,500       | (4,579,070)    | -83%   |
| ARPA                  | 1,345,712     | 50,000        | -             | (50,000)       | -100%  |
| Building              | -             | 340,000       | 610,000       | 270,000        | 79%    |
| Grants                | 313,238       | 164,500       | 137,500       | (27,000)       | -16%   |
| Multimodal            | 22,423        | 94,400        | 250,000       | 155,600        | 165%   |
| Special Events        | 117,751       | 120,800       | 125,000       | 4,200          | 3%     |
| Tree                  | 71,884        | 25,000        | -             | (25,000)       | -100%  |
| Library               | 49,037        | 50,000        | 50,000        | -              | 0%     |
| Total by Fund         | \$ 33,025,876 | \$ 32,309,870 | \$ 30,947,100 | \$ (1,362,770) | -4%    |
|                       |               |               |               |                |        |
| Category:             |               |               |               |                |        |
| Revenue:              |               |               |               |                |        |
| Ad Valorem Taxes      | 4,743,297     | 5,141,600     | 5,464,000     | 322,400        | 6%     |
| Other Taxes           | 6,990,232     | 6,727,500     | 6,887,500     | 160,000        | 2%     |
| Licenses & Permits    | 599,308       | 525,000       | 645,000       | 120,000        | 23%    |
| Intergovernmental     | 5,239,770     | 2,925,400     | 3,193,900     | 268,500        | 9%     |
| Charges for Service   | 10,239,576    | 10,780,900    | 12,472,300    | 1,691,400      | 16%    |
| Fines & Forfeitures   | 44,165        | 15,000        | 15,000        | -              | 0%     |
| Miscellaneous         | 1,830,421     | 845,000       | 1,701,500     | 856,500        | 101%   |
| Total Revenue         | 29,686,769    | 26,960,400    | 30,379,200    | 3,418,800      | 13%    |
| Other Financing:      |               |               |               | -              | -      |
| Transfers In          | 3,339,107     | 5,349,470     | 567,900       | (4,781,570)    | -89%   |
| Total Other Financing | 3,339,107     | 5,349,470     | 567,900       | (4,781,570)    | -89%   |
| Total by Category     | \$ 33,025,876 | \$ 32,309,870 | \$ 30,947,100 | \$ (1,362,770) | -4%    |